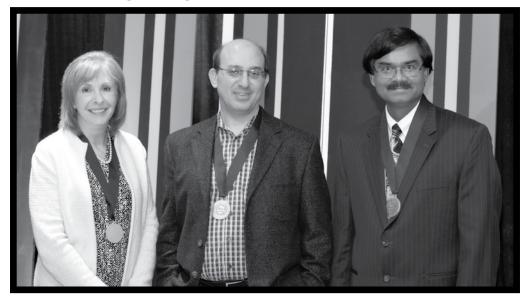

#### **Recognizing our 2015 Rock Doc Winners**

From left to right: Doctors Lisa Snyder, Paul Fishkin, and Zahangir Khaled